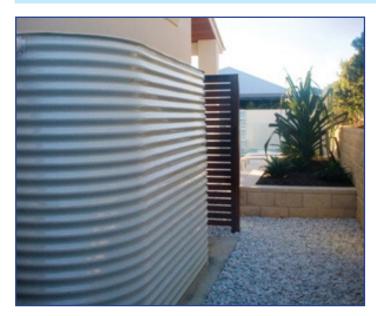

## **STEEL - Slimline Tanks**

Waterplex® offer a range of over 5,000 steel slimline and round Bluescope® Aquaplate® rainwater tanks.

- Full range of corrugated steel slimline and round water tanks (over 5,000 different sizes)
- Bluescope® Aquaplate® Polymer coated steel
- 20 year corrosion warranty, 10 year construction warranty
- latest "all in one" steel slimline tank includes factory fitted submersible pump and mains water controller integrated inside the tank (no unsightly external attachments)