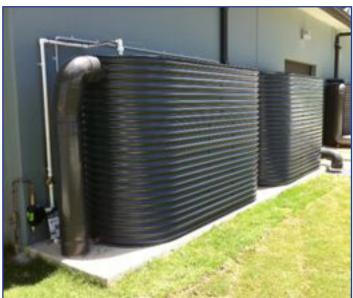

## **STEEL - Slimline Tanks**

Waterplex® offer a range of over 5,000 steel slimline and round Bluescope® Aquaplate® rainwater tanks.

- Full range of corrugated steel slimline and round water tanks (over 5,000 different sizes)
- Bluescope® Aquaplate® Polymer coated steel
- 20 year corrosion warranty, 10 year construction warranty
- latest "all in one" steel slimline tank includes factory fitted submersible pump and mains water controller integrated inside the tank (no unsightly external attachments)