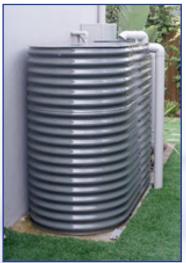

## **STEEL - Slimline Tanks**

Waterplex® offer a range of over 5,000 steel slimline and round Bluescope® Aquaplate® rainwater tanks.

- Full range of corrugated steel slimline and round water tanks (over 5,000 different sizes)
- Bluescope® Aquaplate® Polymer coated steel
- 20 year corrosion warranty, 10 year construction warranty
- latest "all in one" steel slimline tank includes factory fitted submersible pump and mains water controller integrated inside the tank (no unsightly external attachments)